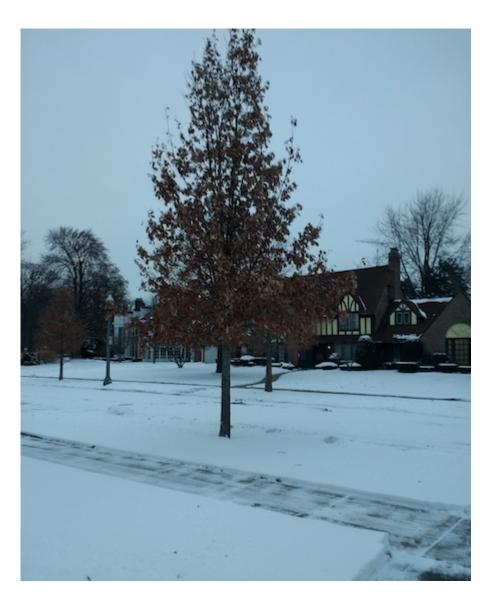

The phenomenon of many deciduous trees being fully foliated

with dead leaves thru the entire winter is not localized, but global.

This February, 2018, photo of a deciduous tree (fully foliated with stone dead leaves) was taken in Detroit, Michigan. Photo credit: Dr. Denise Darnell  $\square$ 